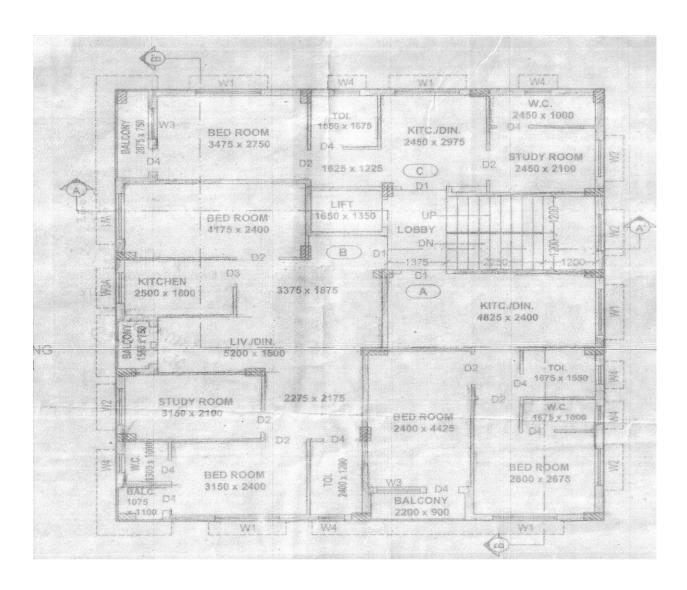

|                 |                                                                                         |
| <b>SCHEDULE 'A' –</b> PLEASE INSERT DE<br>GARAGE/CLOSED PARKING (IF APPLICA<br>DI                                                                                             | _               | _                                                                                       |
| All that the Residential Apartment no on floor along with garage/closed p square feet in the DISHARI EAST and delineated i bordered thereon in the building at the Said Land. | oarking no adme | easuring                                                                                |

## **SCHEDULE 'B'** – FLOOR PLAN OF THE APARTMENT



# **SCHEDULE 'C'** – PAYMENT PLAN BY THE ALLOTTEE

| Payment Plan                                                       | Percentage | Due Within |
|--------------------------------------------------------------------|------------|------------|
| Booking Amount                                                     | 10%        | -          |
| On execution of Agreement for Sale                                 |            | 30 days    |
| On completion of Foundation of the block                           |            | 30 days    |
| On completion of Casting of floor roof Slab of the block           |            | 30 days    |
| On completion of Casting offloor roof slab of the block            |            | 30 days    |
| On completion of Casting offloor roof slab of the block